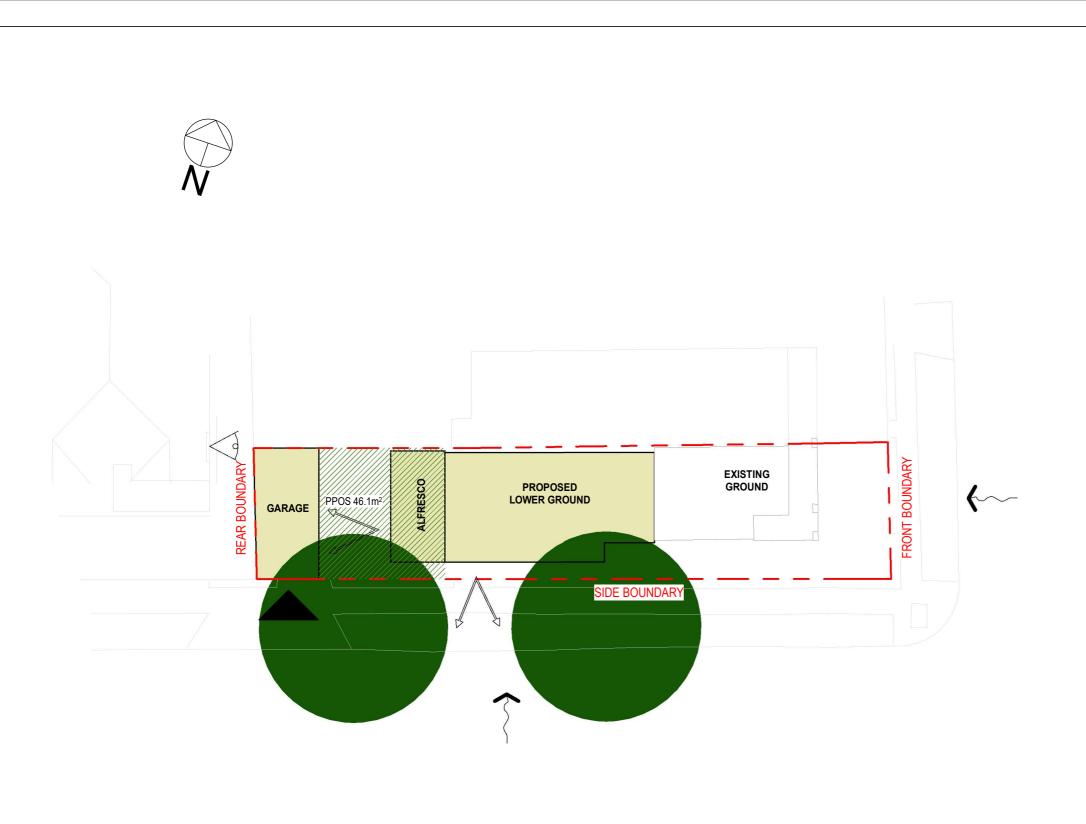

PRINTED: 7/07/2025 9:30:12 AM

SITE DETAILS

LOT NUMBER: 27 SECTION: D DP NUMBER: 10188

**AREAS** 

SITE AREA: 235.5m<sup>2</sup>

PRIVATE OPEN SPACE: 46.1m<sup>2</sup>

SITE COVERAGE: 119.9m<sup>2</sup>

FLOOR SPACE RATIO: 0.57:1 133.5m<sup>2</sup>

**FSR CALCULATIONS** 

SITE AREA: 235.5m<sup>2</sup>

> PROPOSED GROUND FLOOR 86.2m<sup>2</sup> PROPOSED FIRST FLOOR 47.3m<sup>2</sup>

INTERNAL TOTAL 133.5m<sup>2</sup>

PROPOSED FLOOR SPACE RATIO: 0.57:1

PERMISSIBLE FLOOR SPACE RATIO: 0.55:1

**FSR CALCULATIONS** 

INTERNAL TOTAL:

PROPOSED GROUND FLOOR

PROPOSED FIRST FLOOR

PROPOSED FLOOR SPACE RATIO:

PERMISSIBLE FLOOR SPACE RATIO:

SITE AREA:

235.5m<sup>2</sup>

86.2m<sup>2</sup>

47.3m<sup>2</sup>

133.5m<sup>2</sup>

0.57:1

0.55:1

LOCATION: C:\Users\Anandita Taneja\OneDrive - HOME IMPACT\01 Design\01 - Projects - DESIGN & CONSTRUCTION\Milton St, 195, Ashbury\1. DESIGN\REVIT\Rev\H - DA\Set.rvt

**235.5**m<sup>2</sup> SITE AREA

50.9% SITE COVERAGE AREAS

119.9m<sup>2</sup>