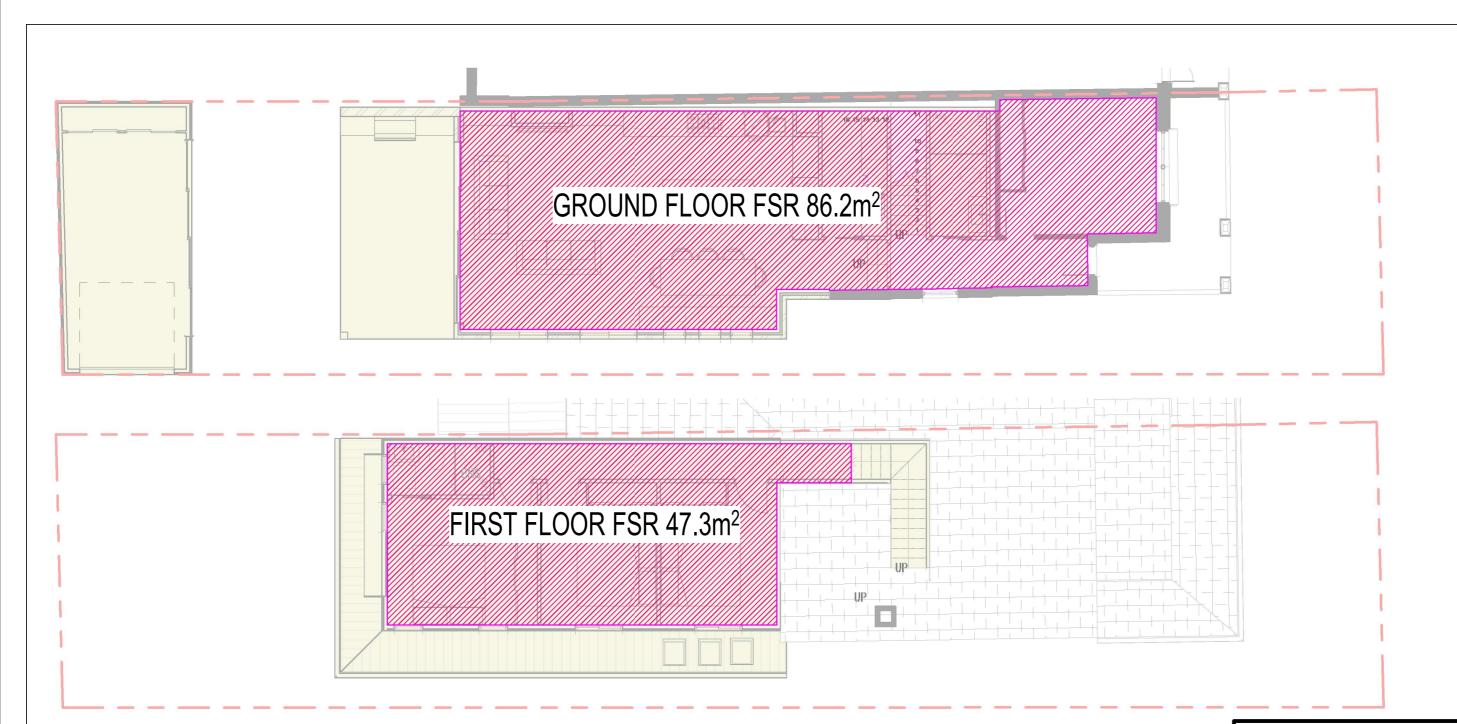

PRINTED: 7/07/2025 9:30:24 AM

NOTE:

FSR CALCULATED TO INTERNAL FACE OF EXTERNAL WALLS AS PER LEP DEFINITION

**FSR PLAN** 

| GENERAL NOTES:                                                                                                                                                                                                                                           | ISSUE | AMENDMENT | DATE | ISSUE BY | CHECKED |      |
|----------------------------------------------------------------------------------------------------------------------------------------------------------------------------------------------------------------------------------------------------------|-------|-----------|------|----------|---------|------|
| The information contained in this documnt is copyright of Home Impact Designs Pty Ltd and may not be used or reproduced for any other project or purpose.                                                                                                |       |           |      |          |         |      |
| All dimensions and levels to be verified on site and any discrepancies to be reported for direction prior to the commencement of work.                                                                                                                   |       |           |      |          |         |      |
| Use figured dimensions only. Do not scale from drawings. Home Impact Pty Ltd cannot guarantee the accuracy of content and format for copies of drawings issued electronically. Drawings are to be read in conjunction with all other contract documents! |       |           |      |          |         | L    |
| The drawing shall not be used for construction unless endorsed "For Construction" and authorized for issue. Construction is not to commence until approval is determined by relevant council.                                                            |       |           |      |          |         | 2/80 |
| All construction in accordance with all relevant building codes. All structural, mechanical & hydraulic details (if required) are to be prepared by a qualified engineer. Boundary setbacks to be confirmed by a qualified surveyor.                     |       |           |      |          |         |      |

**FSR CALCULATIONS** 

INTERNAL TOTAL:

PROPOSED GROUND FLOOR

PROPOSED FIRST FLOOR

PROPOSED FLOOR SPACE RATIO:

PERMISSIBLE FLOOR SPACE RATIO:

SITE AREA:

235.5m<sup>2</sup>

86.2m<sup>2</sup>

47.3m<sup>2</sup>

133.5m<sup>2</sup>

0.57:1

0.55:1

LOCATION: C:\Users\Anandita Taneja\OneDrive - HOME IMPACT\01 Design\01 - Projects - DESIGN & CONSTRUCTION\Milton St, 195, Ashbury\1. DESIGN\REVIT\Rev\H - DA\Set.rvt