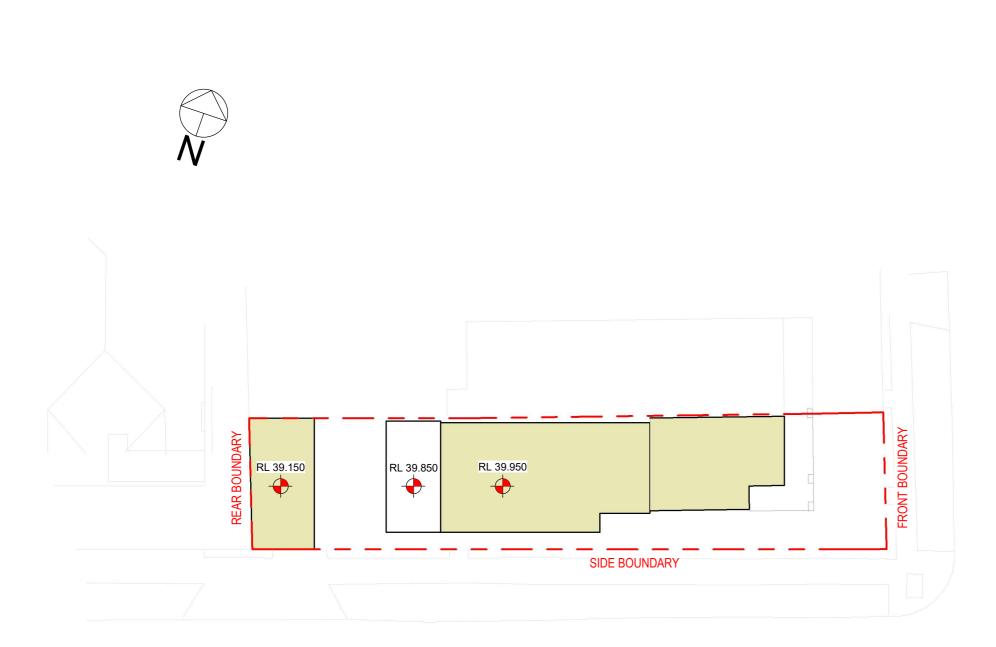

#### **SITE ANALYSIS PLAN**

PRINTED: 7/07/2025 9:30:09 AM

| GENERAL NOTES:                                                                                                                                                                                                      | ISSUE      | AMENDMENT                                                                             | DATE     | ISSUE BY | CHECKED |    |
|---------------------------------------------------------------------------------------------------------------------------------------------------------------------------------------------------------------------|------------|---------------------------------------------------------------------------------------|----------|----------|---------|----|
| The information contained in this documnt is copyright of Home Impact Designs Pty Ltd and may not be<br>used or reproduced for any other project or purpose.                                                        | Α          | ISSUE CONCEPT (OPTION 2)                                                              | 12.02.25 | AT       | RD      | ١. |
| All dimensions and levels to be verified on site and any discrepancies to be reported for direction prior to the commencement of work.                                                                              | В          | ISSUE CONCEPT - CLIENT AMENDMENTS                                                     | 25.03.25 | AT       | RD      | П  |
| Use figured dimensions only. Do not scale from drawings. Home Impact Pty Ltd cannot guarantee the                                                                                                                   | С          | ISSUE CONCEPT - HERITAGE AMENDMENTS                                                   | 01.04.25 | AT       | RD      | П  |
| accuracy of content and format for copies of drawings issued electronically. Drawings are to be read in<br>conjunction with all other contract documents.                                                           | D          | ISSUE CONCEPT - CLIENT AMENDMENTS                                                     | 15.04.25 | AT       | RD      | П  |
| The drawing shall not be used for construction unless endorsed "For Construction" and authorized for issue. Construction is not to commence until approval is determined by relevant council.                       | E          | ISSUE CONCEPT - CLIENT AMENDMENTS                                                     | 24.04.25 | AT       | RD      | Ι. |
|                                                                                                                                                                                                                     | F          | ISSUE CONCEPT - CLIENT AMENDMENTS                                                     | 30.04.25 | AT       | RD      | 2  |
| All construction in accordance with all relevant building codes. All structural, mechanical & hydraulic<br>details (if required) are to be prepared by a qualified engineer. Boundary setbacks to be confirmed by a | G          | DA ISSUE                                                                              | 14.05.25 | AT       | RD      |    |
| qualified surveyor.                                                                                                                                                                                                 | Н          | DA ISSUE - CLIENT AMENDMENTS                                                          | 07.07.25 | AT       | RD      |    |
| LOCATION: C:\Llocat\Anandita Tanaia\OnaDriva HOME IMPACTION Design\01                                                                                                                                               | Drojooto I | DECICN & CONCEDITATION/Milton St. 105. Aphburyl 1. DECICN/DEV/T/Dov. H. D.A. Set s.t. |          |          |         | 1  |

PRINTED: 7/07/2025 9:30:12 AM

SITE DETAILS

LOT NUMBER: 27 SECTION: D DP NUMBER: 10188

**AREAS** 

SITE AREA: 235.5m<sup>2</sup>

PRIVATE OPEN SPACE: 46.1m<sup>2</sup>

SITE COVERAGE: 119.9m<sup>2</sup>

FLOOR SPACE RATIO: 0.57:1 133.5m<sup>2</sup>

**FSR CALCULATIONS** 

SITE AREA: 235.5m<sup>2</sup>

> PROPOSED GROUND FLOOR 86.2m<sup>2</sup> PROPOSED FIRST FLOOR 47.3m<sup>2</sup>

INTERNAL TOTAL 133.5m<sup>2</sup>

PROPOSED FLOOR SPACE RATIO: 0.57:1

PERMISSIBLE FLOOR SPACE RATIO: 0.55:1

LANDSCAPE AREA

PROPOSED SOFT LANDSCAPE 17% = 40.6m<sup>2</sup>

MINIMUM REQUIRED 15% = 35.33m<sup>2</sup>

PROJECT DETAILS:

ROOF AREA: NO. OF BEDROOMS:

151.8m<sup>2</sup>