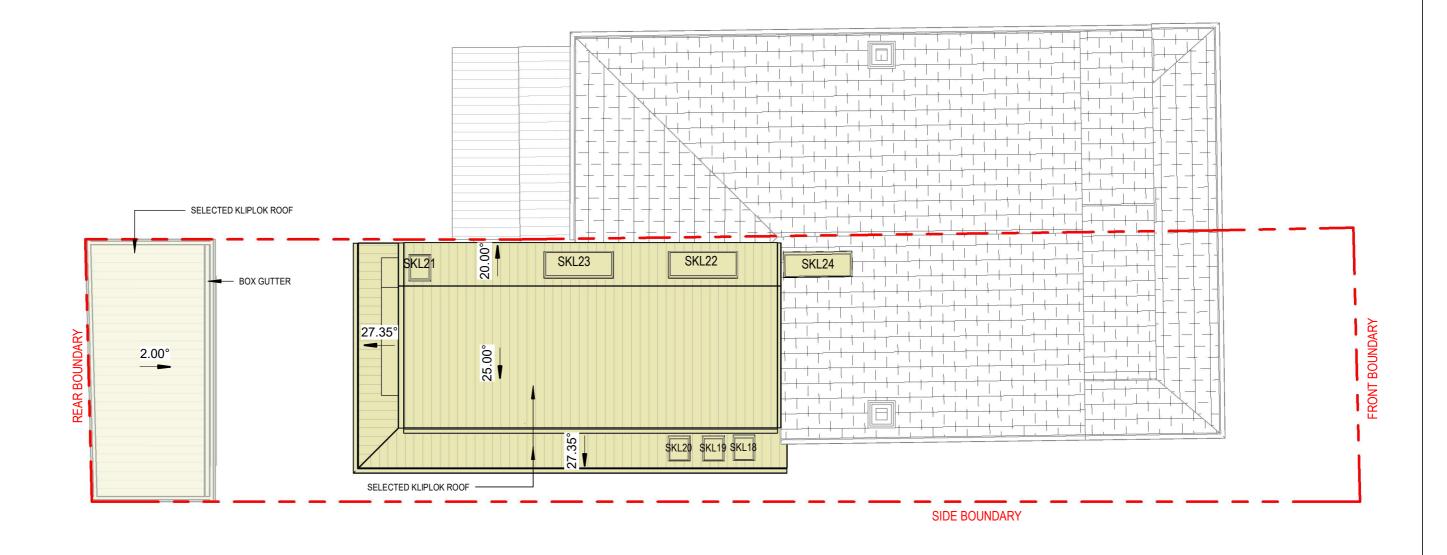

#### **ROOF PLAN**

PRINTED: 7/07/2025 9:30:17 AM

| GENERAL NOTES:                                                                                                                                                                                                   | ISSUE | AMENDMENT                           | DATE     | ISSUE BY | CHECKED |  |
|------------------------------------------------------------------------------------------------------------------------------------------------------------------------------------------------------------------|-------|-------------------------------------|----------|----------|---------|--|
| The information contained in this documnt is copyright of Home Impact Designs Pty Ltd and may not be<br>used or reproduced for any other project or purpose.                                                     | Α     | ISSUE CONCEPT (OPTION 2)            | 12.02.25 | AT       | RD      |  |
| All dimensions and levels to be verified on site and any discrepancies to be reported for direction prior to the commencement of work.                                                                           | В     | ISSUE CONCEPT - CLIENT AMENDMENTS   | 25.03.25 | AT       | RD      |  |
| Use figured dimensions only. Do not scale from drawings. Home Impact Pty Ltd cannot guarantee the                                                                                                                | С     | ISSUE CONCEPT - HERITAGE AMENDMENTS | 01.04.25 | AT       | RD      |  |
| accuracy of content and format for copies of drawings issued electronically. Drawings are to be read in<br>conjunction with all other contract documents.                                                        | D     | ISSUE CONCEPT - CLIENT AMENDMENTS   | 15.04.25 | AT       | RD      |  |
| The drawing shall not be used for construction unless endorsed "For Construction" and authorized for                                                                                                             | Ε     | ISSUE CONCEPT - CLIENT AMENDMENTS   | 24.04.25 | AT       | RD      |  |
| issue. Construction is not to commence until approval is determined by relevant council.                                                                                                                         | F     | ISSUE CONCEPT - CLIENT AMENDMENTS   | 30.04.25 | AT       | RD      |  |
| All construction in accordance with all relevant building codes. All structural, mechanical & hydraulic details (if required) are to be prepared by a qualified engineer. Boundary setbacks to be confirmed by a | G     | DA ISSUE                            | 14.05.25 | AT       | RD      |  |
| qualified surveyor.                                                                                                                                                                                              | Н     | DA ISSUE - CLIENT AMENDMENTS        | 07.07.25 | AT       | RD      |  |
| LOCATION: C:\Users\Anandita Taneia\OneDrive - HOME IMPACTIO1 Designi01 - Projects - DESIGN & CONSTRUCTION\Milton St. 195. Ashbury\1. DESIGNREVIT\Rev H - DA Set ryt                                              |       |                                     |          |          |         |  |

PRINTED: 7/07/2025 9:30:21 AM

| wt  | Window No. | Height | Width  | Window Style | Glazing |
|-----|------------|--------|--------|--------------|---------|
| W   | 01         | 1800   | 550    | DOUBLE HUNG  | CLEAR   |
| W   | 02         | 1800   | 550    | DOUBLE HUNG  | CLEAR   |
| W   | 03         | 1800   | 550    | DOUBLE HUNG  | CLEAR   |
| W   | 04         | 1800   | 1450   | SLIDING      | CLEAR   |
| W   | 05         | 1800   | 1450   | SLIDING      | CLEAR   |
| W   | 06         | 1200   | 1200   | SLIDING      | CLEAR   |
| W   | 07         | 1200   | 1200   | SLIDING      | CLEAR   |
| W   | 08         | 1200   | 730    | AWNING       | CLEAR   |
| W   | 09         | 1200   | 730    | AWNING       | CLEAR   |
| W   | 10         | 1400   | 750    | AWNING       | CLEAR   |
| W   | 11         | 1400   | 750    | AWNING       | OBSCURE |
| W   | 12         | CUSTOM | CUSTOM | FIXED        | CLEAR   |
| W   | 13         | CUSTOM | CUSTOM | FIXED        | CLEAR   |
| W   | 14         | CUSTOM | CUSTOM | FIXED        | CLEAR   |
| W   | 15         | 400    | 800    | FIXED        | CLEAR   |
| W   | 16         | 2400   | 4600   | STACKER DOOR | CLEAR   |
| W   | 17         | 2400   | 5000   | STACKER DOOR | CLEAR   |
| SKL | 18         | 700    | 550    | SKYLIGHT     | CLEAR   |
| SKL | 19         | 700    | 550    | SKYLIGHT     | CLEAR   |
| SKL | 20         | 700    | 550    | SKYLIGHT     | CLEAR   |
| SKL | 21         | 700    | 550    | SKYLIGHT     | CLEAR   |
| SKL | 22         | 700    | 1800   | SKYLIGHT     | CLEAR   |
| SKL | 23         | 700    | 1800   | SKYLIGHT     | CLEAR   |
| SKL | 24         | 700    | 1800   | SKYLIGHT     | CLEAR   |