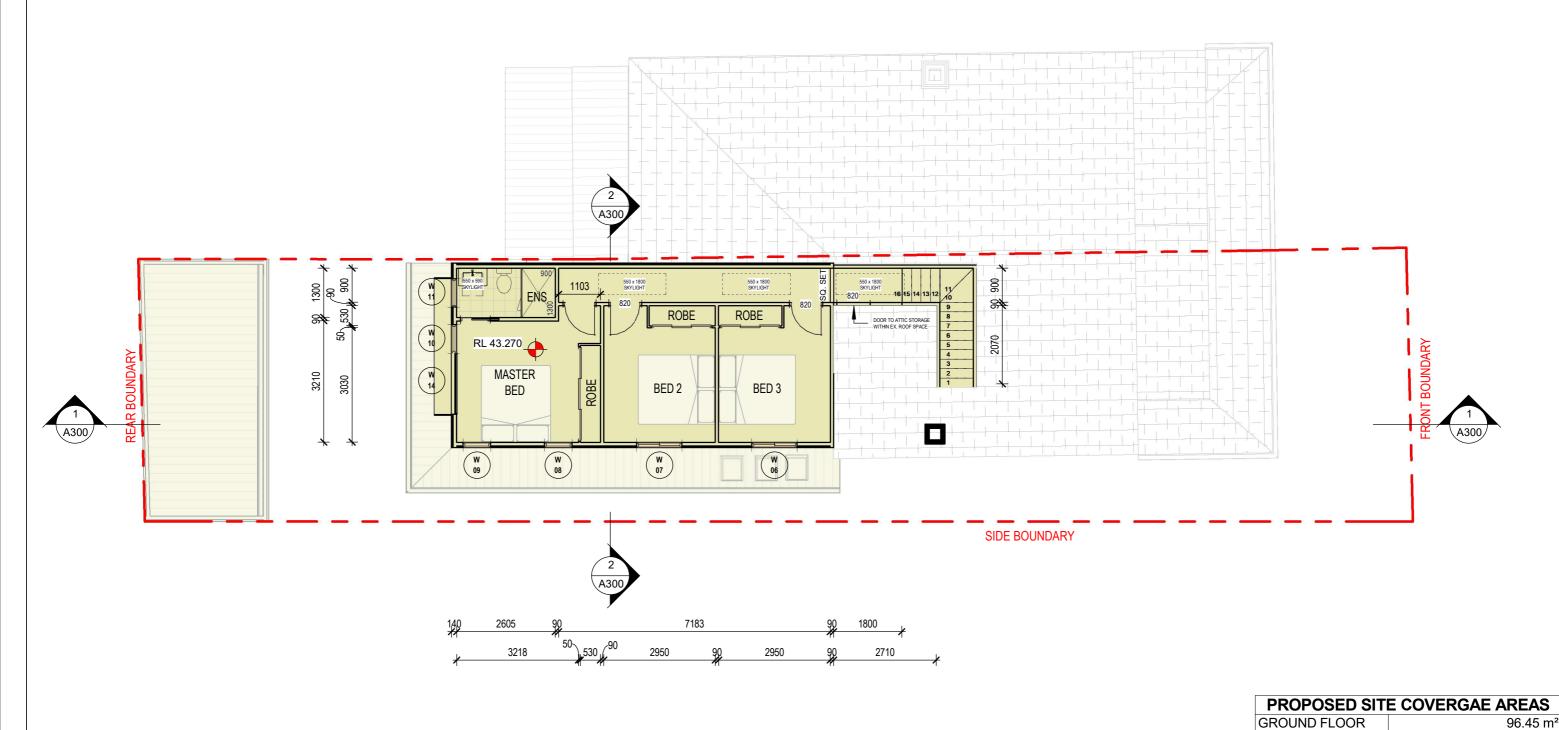

## PROPOSED GROUND FLOOR PLAN

| GENERAL NOTES:                                                                                                                                                                                                   | ISSUE | AMENDMENT                           | DATE     | ISSUE BY | CHECKED |    |
|------------------------------------------------------------------------------------------------------------------------------------------------------------------------------------------------------------------|-------|-------------------------------------|----------|----------|---------|----|
| The information contained in this documnt is copyright of Home Impact Designs Pty Ltd and may not be<br>used or reproduced for any other project or purpose.                                                     | Α     | ISSUE CONCEPT (OPTION 2)            | 12.02.25 | AT       | RD      | ١. |
| All dimensions and levels to be verified on site and any discrepancies to be reported for direction prior to the commencement of work.                                                                           | В     | ISSUE CONCEPT - CLIENT AMENDMENTS   | 25.03.25 | AT       | RD      | П  |
| Use figured dimensions only. Do not scale from drawings. Home Impact Pty Ltd cannot guarantee the                                                                                                                | С     | ISSUE CONCEPT - HERITAGE AMENDMENTS | 01.04.25 | AT       | RD      | П  |
| accuracy of content and format for copies of drawings issued electronically. Drawings are to be read in<br>conjunction with all other contract documents.                                                        | D     | ISSUE CONCEPT - CLIENT AMENDMENTS   | 15.04.25 | AT       | RD      | П  |
| The drawing shall not be used for construction unless endorsed "For Construction" and authorized for issue. Construction is not to commence until approval is determined by relevant council.                    | E     | ISSUE CONCEPT - CLIENT AMENDMENTS   | 24.04.25 | AT       | RD      | Ι. |
|                                                                                                                                                                                                                  | F     | ISSUE CONCEPT - CLIENT AMENDMENTS   | 30.04.25 | AT       | RD      | 2  |
| All construction in accordance with all relevant building codes. All structural, mechanical & hydraulic details (if required) are to be prepared by a qualified engineer. Boundary setbacks to be confirmed by a | G     | DA ISSUE                            | 14.05.25 | AT       | RD      |    |
| qualified surveyor.                                                                                                                                                                                              | Н     | DA ISSUE - CLIENT AMENDMENTS        | 07.07.25 | AT       | RD      |    |
| OCATION: C'Il sers Anandita Tangia Ona Drive - HOME IMPACTION Design Int Projects - DESIGN & CONSTRUCTION Military St. 195. Ashburuh DESIGN REVITIR av H. DA Set n.t.                                            |       |                                     |          |          |         |    |

**GROUND FLOOR** 

FIRST FLOOR

GARAGE

PORCH

ALFRESCO

96.45 m<sup>2</sup>

61.89 m<sup>2</sup>

23.45 m<sup>2</sup>

16.92 m<sup>2</sup>

10.14 m<sup>2</sup>

PRINTED: 7/07/2025 9:30:15 AM