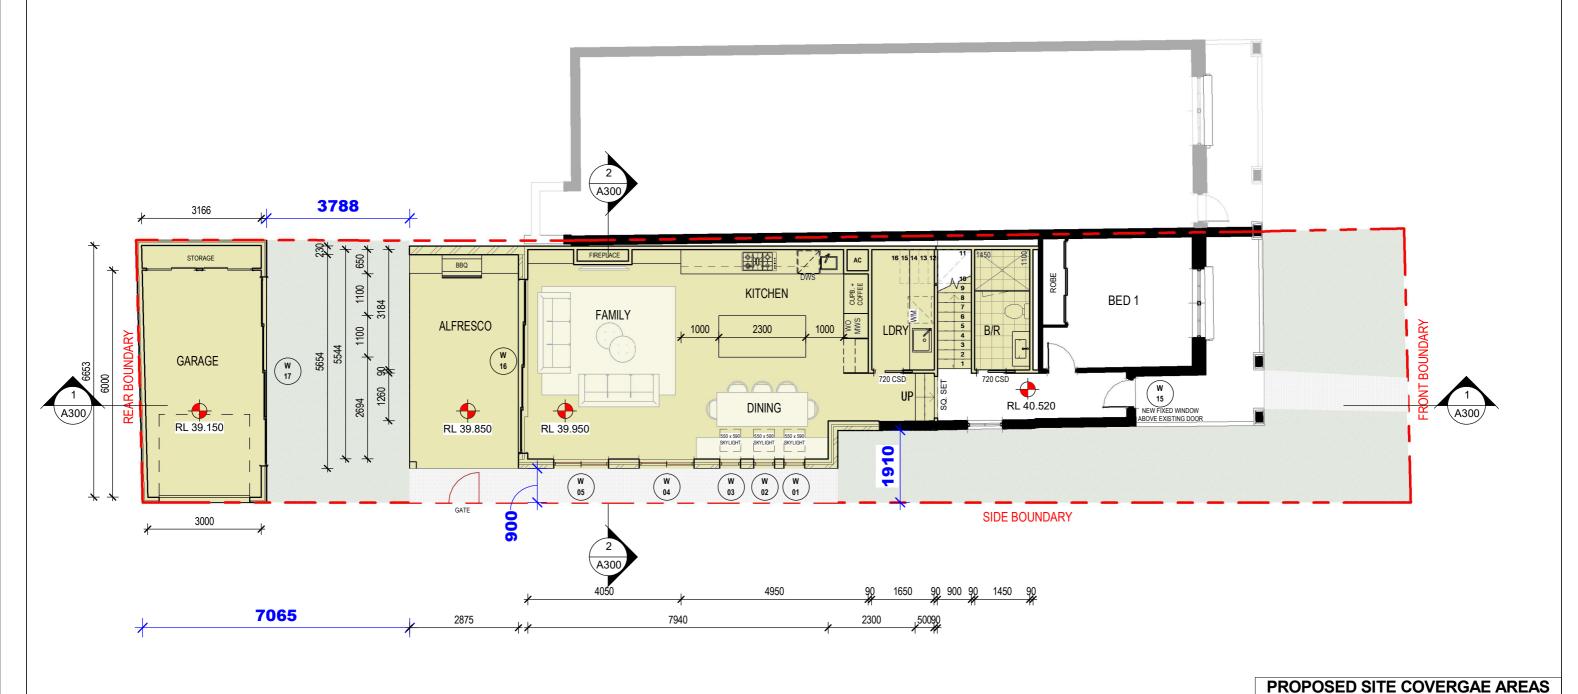

## PROPOSED GROUND FLOOR PLAN

| GENERAL NOTES:                                                                                                                                                                                                   | ISSUE | AMENDMENT                           | DATE     | ISSUE BY | CHECKED |    |
|------------------------------------------------------------------------------------------------------------------------------------------------------------------------------------------------------------------|-------|-------------------------------------|----------|----------|---------|----|
| The information contained in this documnt is copyright of Home Impact Designs Pty Ltd and may not be<br>used or reproduced for any other project or purpose.                                                     | Α     | ISSUE CONCEPT (OPTION 2)            | 12.02.25 | AT       | RD      | ١. |
| All dimensions and levels to be verified on site and any discrepancies to be reported for direction prior to the commencement of work.                                                                           | В     | ISSUE CONCEPT - CLIENT AMENDMENTS   | 25.03.25 | AT       | RD      | П  |
| Use figured dimensions only. Do not scale from drawings. Home Impact Pty Ltd cannot guarantee the                                                                                                                | С     | ISSUE CONCEPT - HERITAGE AMENDMENTS | 01.04.25 | AT       | RD      | П  |
| accuracy of content and format for copies of drawings issued electronically. Drawings are to be read in<br>conjunction with all other contract documents.                                                        | D     | ISSUE CONCEPT - CLIENT AMENDMENTS   | 15.04.25 | AT       | RD      | П  |
| The drawing shall not be used for construction unless endorsed "For Construction" and authorized for issue. Construction is not to commence until approval is determined by relevant council.                    | E     | ISSUE CONCEPT - CLIENT AMENDMENTS   | 24.04.25 | AT       | RD      | Ι. |
|                                                                                                                                                                                                                  | F     | ISSUE CONCEPT - CLIENT AMENDMENTS   | 30.04.25 | AT       | RD      | 2  |
| All construction in accordance with all relevant building codes. All structural, mechanical & hydraulic details (if required) are to be prepared by a qualified engineer. Boundary setbacks to be confirmed by a | G     | DA ISSUE                            | 14.05.25 | AT       | RD      |    |
| qualified surveyor.                                                                                                                                                                                              | Н     | DA ISSUE - CLIENT AMENDMENTS        | 07.07.25 | AT       | RD      |    |
| OCATION: C'Il sers Anandita Tangia Ona Drive - HOME IMPACTION Design Int Projects - DESIGN & CONSTRUCTION Military St. 195. Ashburuh DESIGN REVITIR av H. DA Set n.t.                                            |       |                                     |          |          |         |    |

|   | Gran                                                           | nd total           | 208.84 m²              |
|---|----------------------------------------------------------------|--------------------|------------------------|
|   | Client: MELISSA WING YUE LI & JAC                              | OB FLAX            | SHEET NO:              |
|   | Location:<br>195 MILTON ST, ASHBURY 2193<br>LOT 2 OF DP 547405 | JOB NO: 2020-XX    | <u>A101</u>            |
| 3 |                                                                | SCALE: 1:100@A3    |                        |
|   | STAGE 2 DA                                                     | ISSUE: H Please di | iscard all other plans |

**GROUND FLOOR** 

FIRST FLOOR

GARAGE

PORCH

ALFRESCO

96.45 m<sup>2</sup>

61.89 m<sup>2</sup>

23.45 m<sup>2</sup>

16.92 m<sup>2</sup>

10.14 m<sup>2</sup>

PRINTED: 7/07/2025 9:30:15 AM