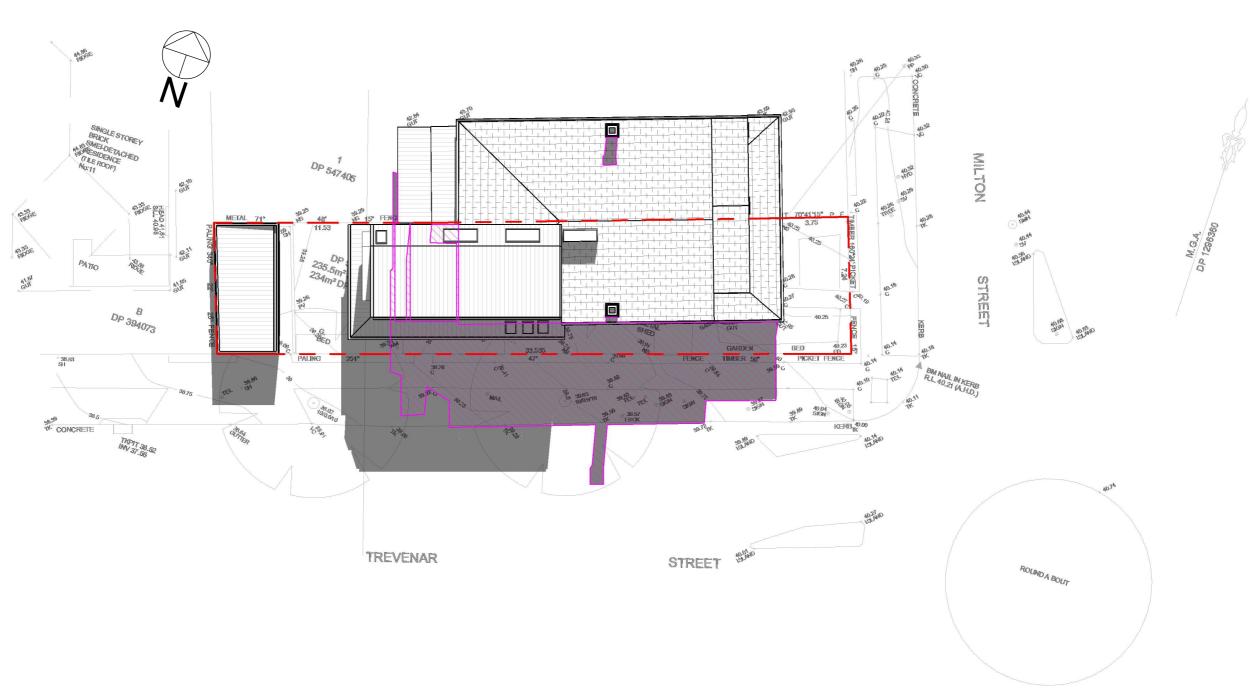

PRINTED: 7/07/2025 9:30:24 AM

NOTE:

FSR CALCULATED TO INTERNAL FACE OF EXTERNAL WALLS AS PER LEP DEFINITION

**FSR PLAN** 

| GENERAL NOTES:                                                                                                                                                                                                                                           | ISSUE | AMENDMENT | DATE | ISSUE BY | CHECKED |      |
|----------------------------------------------------------------------------------------------------------------------------------------------------------------------------------------------------------------------------------------------------------|-------|-----------|------|----------|---------|------|
| The information contained in this documnt is copyright of Home Impact Designs Pty Ltd and may not be used or reproduced for any other project or purpose.                                                                                                |       |           |      |          |         |      |
| All dimensions and levels to be verified on site and any discrepancies to be reported for direction prior to the commencement of work.                                                                                                                   |       |           |      |          |         |      |
| Use figured dimensions only. Do not scale from drawings. Home Impact Pty Ltd cannot guarantee the accuracy of content and format for copies of drawings issued electronically. Drawings are to be read in conjunction with all other contract documents! |       |           |      |          |         | L    |
| The drawing shall not be used for construction unless endorsed "For Construction" and authorized for issue. Construction is not to commence until approval is determined by relevant council.                                                            |       |           |      |          |         | 2/80 |
| All construction in accordance with all relevant building codes. All structural, mechanical & hydraulic details (if required) are to be prepared by a qualified engineer. Boundary setbacks to be confirmed by a qualified surveyor.                     |       |           |      |          |         |      |

**FSR CALCULATIONS** 

INTERNAL TOTAL:

PROPOSED GROUND FLOOR

PROPOSED FIRST FLOOR

PROPOSED FLOOR SPACE RATIO:

PERMISSIBLE FLOOR SPACE RATIO:

SITE AREA:

235.5m<sup>2</sup>

86.2m<sup>2</sup>

47.3m<sup>2</sup>

133.5m<sup>2</sup>

0.57:1

0.55:1

LOCATION: C:\Users\Anandita Taneja\OneDrive - HOME IMPACT\01 Design\01 - Projects - DESIGN & CONSTRUCTION\Milton St, 195, Ashbury\1. DESIGN\REVIT\Rev\H - DA\Set.rvt

**235.5**m<sup>2</sup> SITE AREA

50.9% SITE COVERAGE AREAS

119.9m<sup>2</sup>