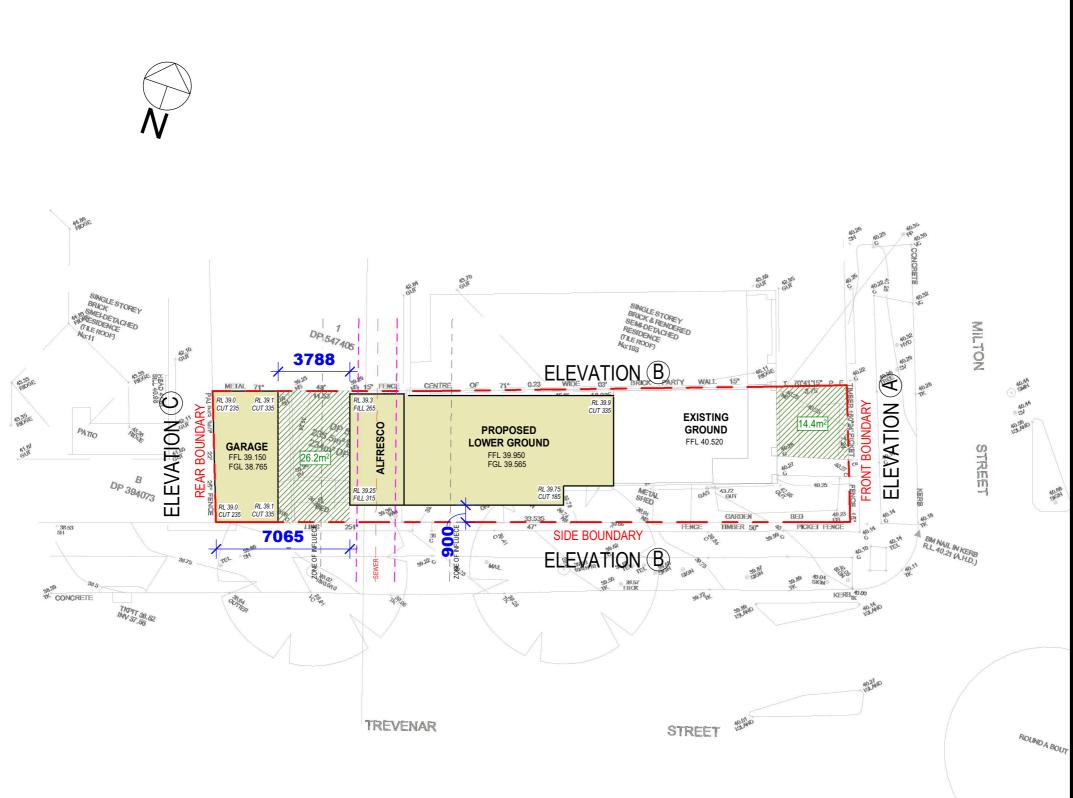

PRINTED: 7/07/2025 9:30:12 AM

SITE DETAILS

LOT NUMBER: 27 SECTION: D DP NUMBER: 10188

**AREAS** 

SITE AREA: 235.5m<sup>2</sup>

PRIVATE OPEN SPACE: 46.1m<sup>2</sup>

SITE COVERAGE: 119.9m<sup>2</sup>

FLOOR SPACE RATIO: 0.57:1 133.5m<sup>2</sup>

**FSR CALCULATIONS** 

SITE AREA: 235.5m<sup>2</sup>

> PROPOSED GROUND FLOOR 86.2m<sup>2</sup> PROPOSED FIRST FLOOR 47.3m<sup>2</sup>

INTERNAL TOTAL 133.5m<sup>2</sup>

PROPOSED FLOOR SPACE RATIO: 0.57:1

PERMISSIBLE FLOOR SPACE RATIO: 0.55:1

LANDSCAPE AREA

PROPOSED SOFT LANDSCAPE 17% = 40.6m<sup>2</sup>

MINIMUM REQUIRED 15% = 35.33m<sup>2</sup>

PROJECT DETAILS:

ROOF AREA: NO. OF BEDROOMS:

151.8m<sup>2</sup>

#### **SITE PLAN**

PRINTED: 7/07/2025 9:30:14 AM

| GENERAL NOTES:                                                                                                                                                                                                      | ISSUE                                                                                                                                                                | AMENDMENT                           | DATE     | ISSUE BY | CHECKED |  |
|---------------------------------------------------------------------------------------------------------------------------------------------------------------------------------------------------------------------|----------------------------------------------------------------------------------------------------------------------------------------------------------------------|-------------------------------------|----------|----------|---------|--|
| The information contained in this documnt is copyright of Home Impact Designs Pty Ltd and may not be<br>used or reproduced for any other project or purpose.                                                        | Α                                                                                                                                                                    | ISSUE CONCEPT (OPTION 2)            | 12.02.25 | AT       | RD      |  |
| All dimensions and levels to be verified on site and any discrepancies to be reported for direction prior to the commencement of work                                                                               | В                                                                                                                                                                    | ISSUE CONCEPT - CLIENT AMENDMENTS   | 25.03.25 | AT       | RD      |  |
| Use figured dimensions only. Do not scale from drawings. Home Impact Pty Ltd cannot guarantee the                                                                                                                   | С                                                                                                                                                                    | ISSUE CONCEPT - HERITAGE AMENDMENTS | 01.04.25 | AT       | RD      |  |
| accuracy of content and format for copies of drawings issued electronically. Drawings are to be read in conjunction with all other contract documents.                                                              | D                                                                                                                                                                    | ISSUE CONCEPT - CLIENT AMENDMENTS   | 15.04.25 | AT       | RD      |  |
| The drawing shall not be used for construction unless endorsed "For Construction" and authorized for                                                                                                                | E                                                                                                                                                                    | ISSUE CONCEPT - CLIENT AMENDMENTS   | 24.04.25 | AT       | RD      |  |
| issue. Construction is not to commence until approval is determined by relevant council.                                                                                                                            | F                                                                                                                                                                    | ISSUE CONCEPT - CLIENT AMENDMENTS   | 30.04.25 | AT       | RD      |  |
| All construction in accordance with all relevant building codes. All structural, mechanical & hydraulic<br>details (if required) are to be prepared by a qualified engineer. Boundary setbacks to be confirmed by a | G                                                                                                                                                                    | DA ISSUE                            | 14.05.25 | AT       | RD      |  |
| qualified surveyor.                                                                                                                                                                                                 | Н                                                                                                                                                                    | DA ISSUE - CLIENT AMENDMENTS        | 07.07.25 | AT       | RD      |  |
| LOCATION: C:\Users\Anandita Taneja\OneDrive - HOME IMPACT\01 Design\01                                                                                                                                              | LOCATION: C:\Users\Anandita Taneja\OneDrive - HOME IMPACTI01 Design\01 - Projects - DESIGN & CONSTRUCTION\Militon St, 195, Ashbury\1. DESIGNREVIT\Rev H - DA Set.rvt |                                     |          |          |         |  |